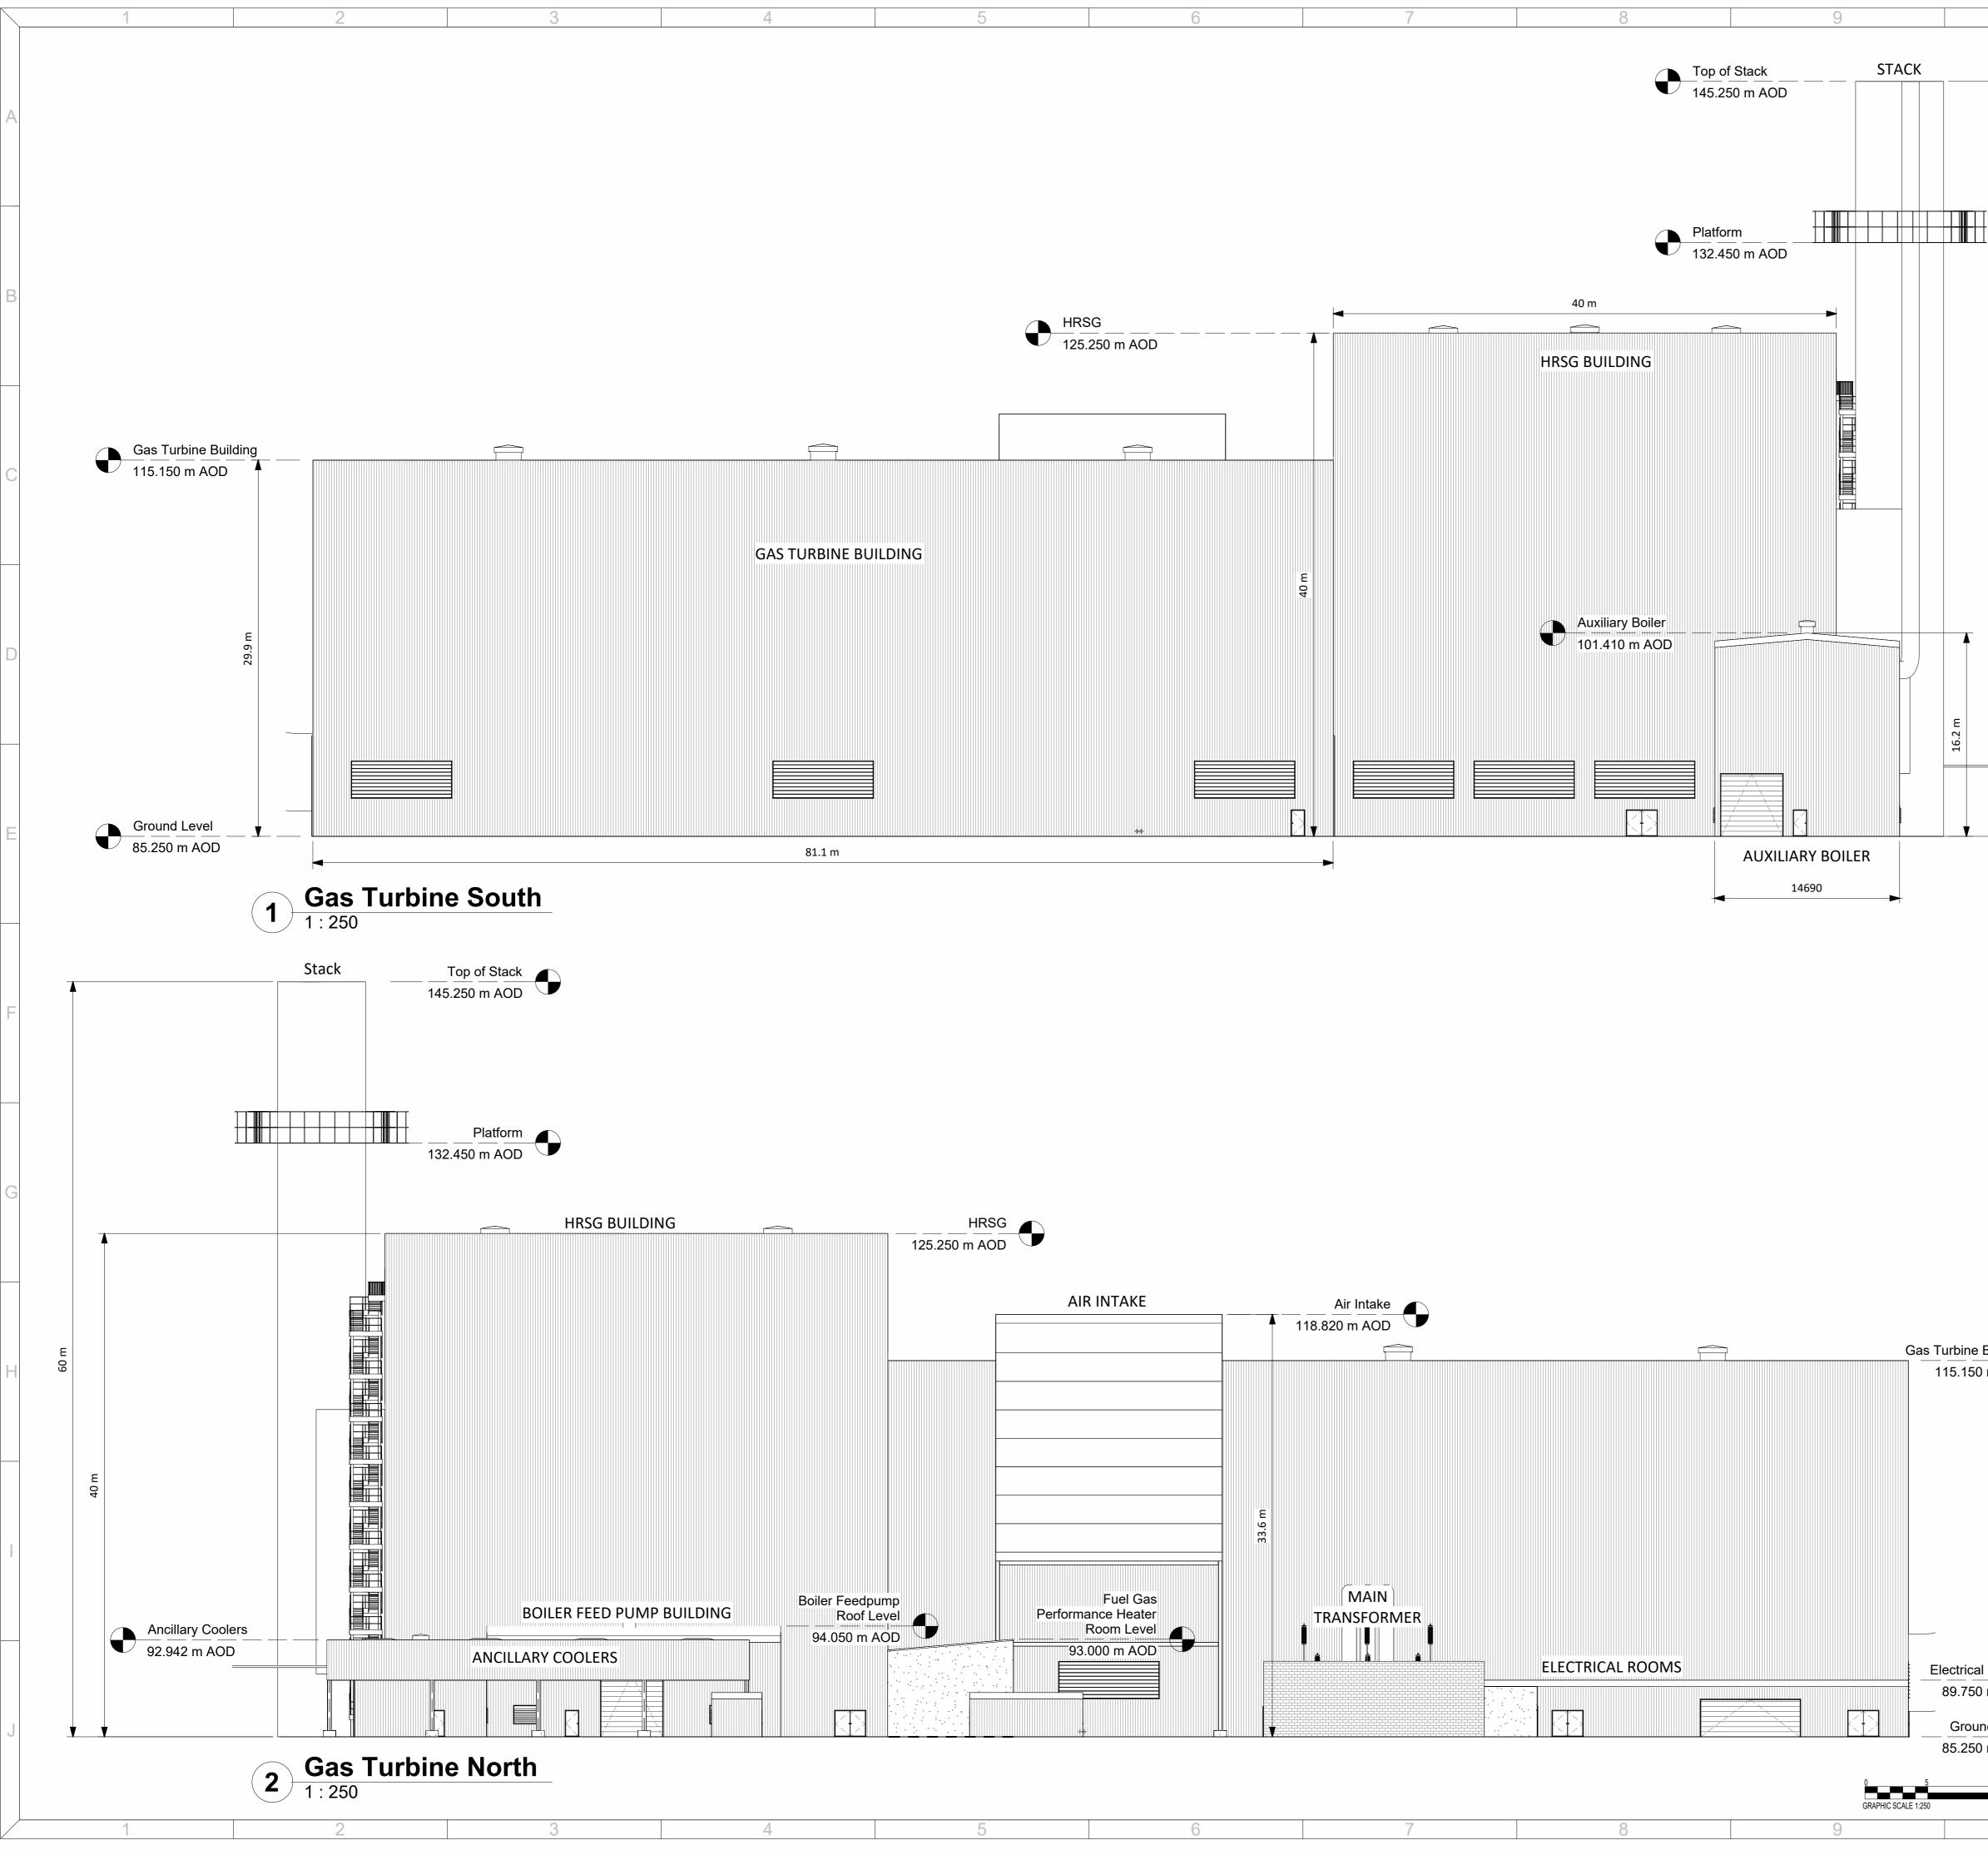

| 10                                        | 11                                                                                                                                              | 12                                                                                                                                                                                              |
|-------------------------------------------|-------------------------------------------------------------------------------------------------------------------------------------------------|-------------------------------------------------------------------------------------------------------------------------------------------------------------------------------------------------|
|                                           | NOTES:                                                                                                                                          | A                                                                                                                                                                                               |
| I                                         | <b>Key F</b><br>1 : 6000                                                                                                                        | Plan                                                                                                                                                                                            |
| EOg                                       | <ul><li>dark grey a</li><li>II, Append</li><li>Final detai</li></ul>                                                                            | plours will range within a muted mid-<br>and green spectrum. Refer to EIAR Vol.<br>ix 10A for detail<br>If of building finishes to be agreed with<br>outhority in advance of development<br>ing |
|                                           |                                                                                                                                                 | D                                                                                                                                                                                               |
|                                           |                                                                                                                                                 | E                                                                                                                                                                                               |
|                                           |                                                                                                                                                 | F                                                                                                                                                                                               |
|                                           |                                                                                                                                                 | G                                                                                                                                                                                               |
| Building<br>Om AOD                        | со                                                                                                                                              | REVISION DRAWN CHKD APR DATE   FICHTNER   NSULTING ENGINEERS LIMITED   Sir John Rogerson's Quay, Block C,   Grand Canal Docklands,                                                              |
|                                           | SITE:<br>PROJECT:<br>TITLE:                                                                                                                     | Dublin 2, D02 VK60<br>Tel: +353 (1)506 0632<br>Website: www.fichtner.ie<br>na Móna Powergen Limited                                                                                             |
| $\frac{11 \text{ Rooms}}{\text{D m AOD}}$ | 25<br>DRAWING STATUS:<br>DRAWN BY:<br>CHECKED BY:<br>APPROVED BY:<br>FILENAME:<br>OFFICE OF ISSUE:<br>SHEET SIZE:<br>DRAWING No.:<br>S7060-8050 | T North & South Elevations   For Planning   DTW DATE:26.01.24   A01 DATE:26.01.24   BAB DATE:26.01.24   DUBLIN   A1 SCALE: 1:250   REVISION:   0-0005 Sheet1 of1 REVISION:   12                 |